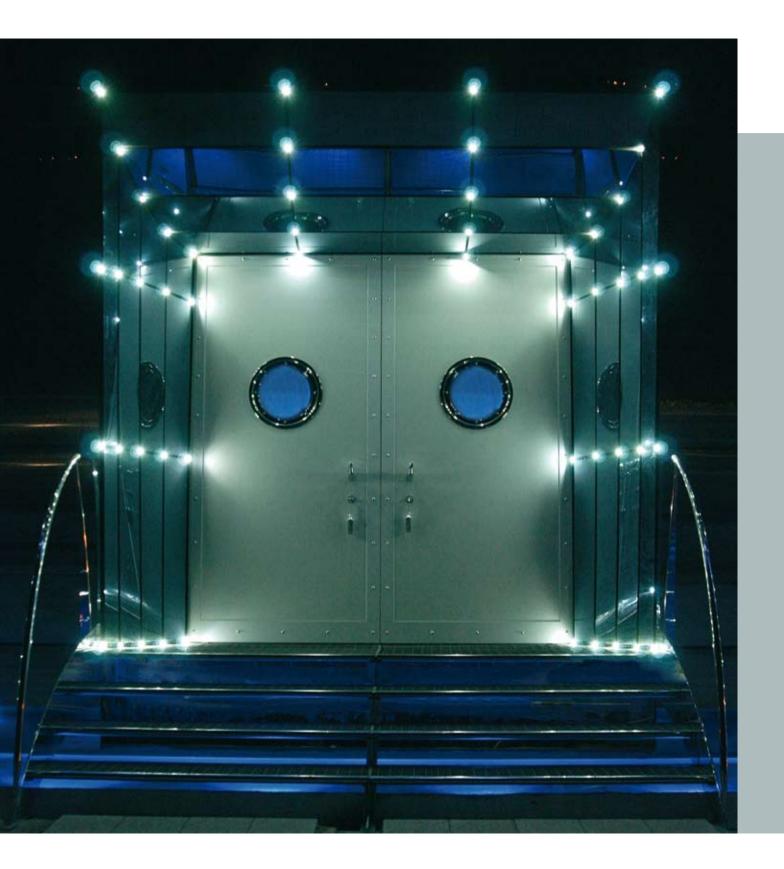

## urban lights

"Create light in the dark" with equilibrium and attention to form, colours and materials.

The range of Side light fixtures for outdoor use enables us to find the ideal technical lighting solutions for each situation and architectural style, utilising specific optics and light sources.

# urban lights

Side products could be recognized in many important buildings including churches, museums, departement stores etc. as well as in general retail outlets due to their design and lighting efficiency.