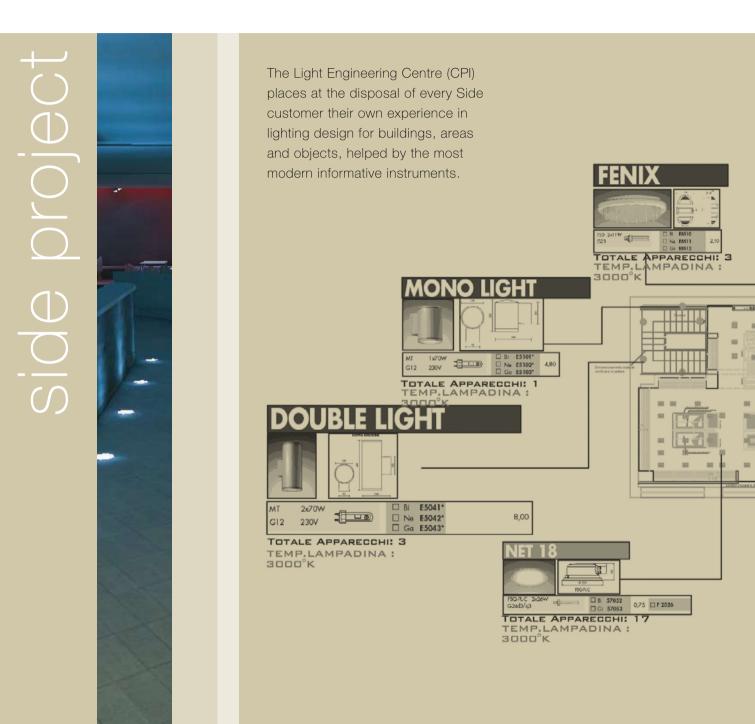

# side project

SIDE ON WEB

A new powerfull working instrument.

A user frendly web site that allows the customer to access the complete range of products and is an excellent working tool for the lighting professional.