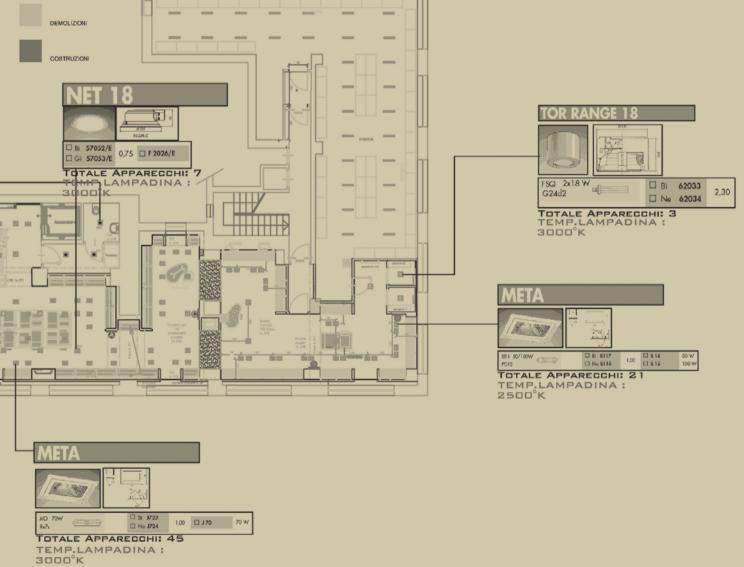

# side project

SIDE ON WEB

A new powerfull working instrument.

A user frendly web site that allows the customer to access the complete range of products and is an excellent working tool for the lighting professional.