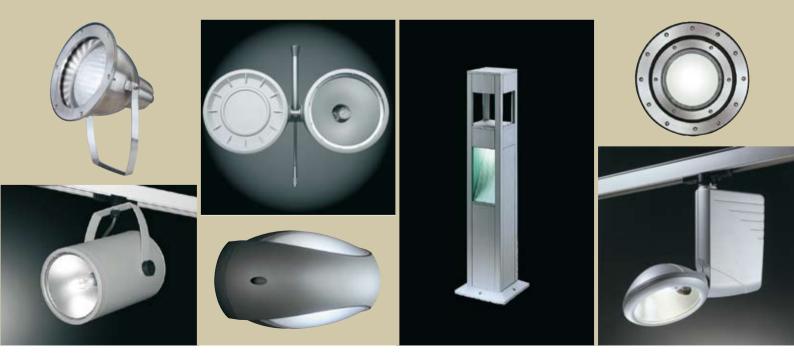

### side design

Recessed downlights, spotlights & floodlights, lighting systems, walk over/drive over, in ground buried uplights, tracks, suspensions, led technologies, urban lighting... Technology, design and quality are the foundations of every Side product.

## urban lights

"Create light in the dark" with equilibrium and attention to form, colours and materials.

The range of Side light fixtures for outdoor use enables us to find the ideal technical lighting solutions for each situation and architectural style, utilising specific optics and light sources.

# urban lights

Side products could be recognized in many important buildings including churches, museums, departement stores etc. as well as in general retail outlets due to their design and lighting efficiency.