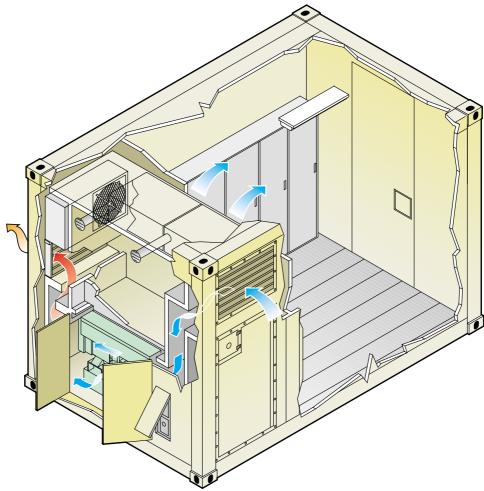

The integrated module can be offered as an equipped solution with shelter house, generating set, air conditioning, alarms, AC power distribution, DC power and battery back-up systems.

# Total Energy Solution Shelter

The system can also be supplied as two separated units.

## **Power Module**

Includes the generating set equipped with all relevant equipments, AC power distribution and climate control.

| Generating set                 | Low noise level (with running genset 65 dB(A) at 7 m) Fuel tank capacity for more than 30 hours continuous operation Compatibility with world-wide mains voltage Different modes of operations |
|--------------------------------|------------------------------------------------------------------------------------------------------------------------------------------------------------------------------------------------|
| Double air conditioning system | Redundancy system Outdoor temperature sensor Indoor temperature sensor Module for free-cooling system (optional)                                                                               |
| AC power distribution          | Distribution units for all kind of applications Load disconnection priority in two or several steps                                                                                            |
| Remote supervision system      | Distributed architecture Web interface Tools for technical service                                                                                                                             |

## **Shelter House**

The shelter house can be supplied already assembled or in quick assembling kit. Dimensions are designed in compliance with customer specific requirements.

The shelter house includes the following main components:

- · Automatic fire detection/extinguishing system;
- · Lighting;
- · Grounding system;
- · Alarm handling;
- · Rectifier units;
- Battery back-up system (optional);
- DC power system.

All Ausonia generating sets are manufactured in compliance with the following standards, Comunity Directives and Homologations: