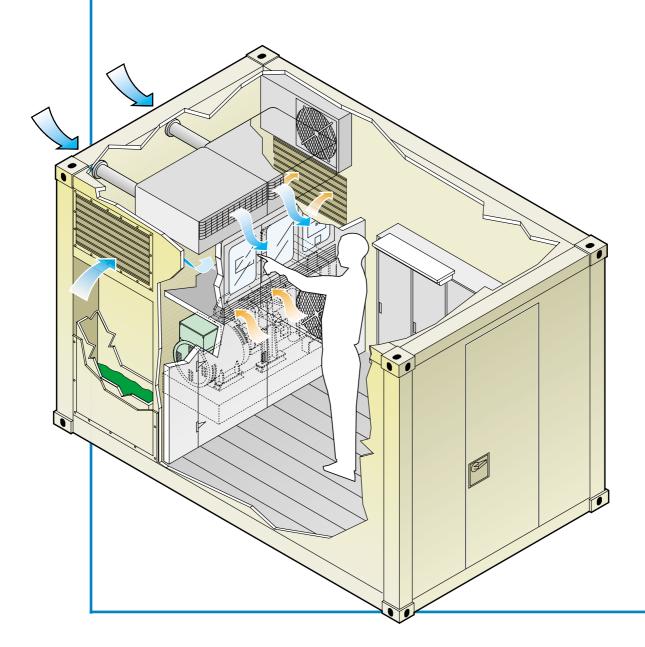

The integrated module can be offered as an equipped solution with shelter house, generating set, air conditioning, alarms, AC power distribution, DC power and battery back-up systems.

# Total Energy Solution Shelter

The system can also be supplied as two separated units.

## **Power Module**

Includes the generating set equipped with all relevant equipments, AC power distribution and climate control.

| Generating set                 | Low noise level (with running genset 65 dB(A) at 7 m) Fuel tank capacity for more than 30 hours continuous operation Compatibility with world-wide mains voltage Different modes of operations |
|--------------------------------|------------------------------------------------------------------------------------------------------------------------------------------------------------------------------------------------|
| Double air conditioning system | Redundancy system Outdoor temperature sensor Indoor temperature sensor Module for free-cooling system (optional)                                                                               |
| AC power distribution          | Distribution units for all kind of applications Load disconnection priority in two or several steps                                                                                            |
| Remote supervision system      | Distributed architecture Web interface Tools for technical service                                                                                                                             |

## **Shelter House**

The shelter house can be supplied already assembled or in quick assembling kit. Dimensions are designed in compliance with customer specific requirements.

The shelter house includes the following main components:

- · Automatic fire detection/extinguishing system;
- · Lighting;
- · Grounding system;
- · Alarm handling;
- · Rectifier units;
- Battery back-up system (optional);
- DC power system.

All Ausonia generating sets are manufactured in compliance with the following standards, Comunity Directives and Homologations: