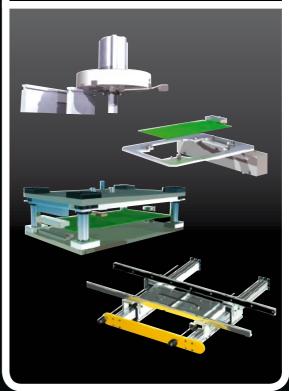

### HARTING CPM prestige



## CPM prestige The smart solution



Outstanding flexibility, combined with the high press-in force capacity of the CPM *prestige* makes it suitable for any number of applications.

## CPM prestige Sensitivity – Strength

#### Intelligent autosense

Reliable and exact
Safe

Independend of common influences



#### 100 kN press-in force

A. D. C. (Automatic Deflection Compensation – patented)

Comfortable handling Robust



## CPM prestige Simplicity – Quality

Visual guiding

Interactive

One button control

User friendly

Real time quality control



Tooling concept

Flexible

Customized

Flat rock compatible

Multi connector press-in



# CPM prestige The right choice for your manufacturing





www.HARTING.com