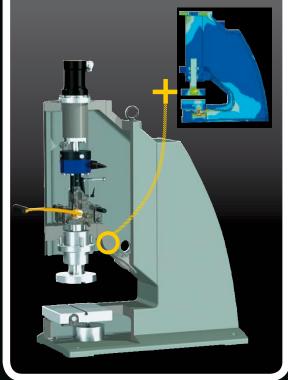

## CPM prestige Sensitivity – Strength

#### Intelligent autosense

Reliable and exact
Safe

Independend of common influences

#### 100 kN press-in force

A. D. C. (Automatic Deflection Compensation – patented)

Comfortable handling Robust