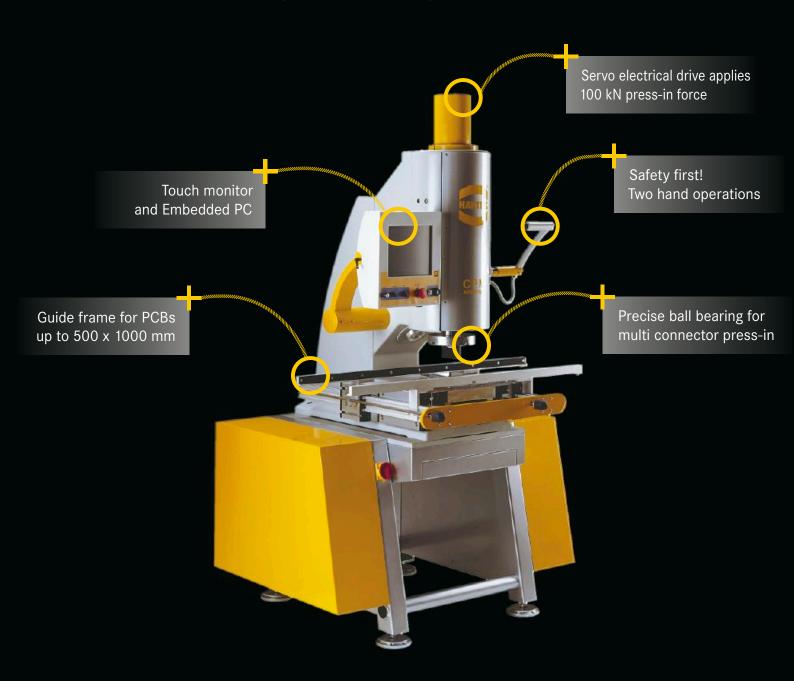

#### Intelligent autosense

Reliable and exact
Safe

Independend of common influences

#### 100 kN press-in force

A. D. C. (Automatic Deflection Compensation – patented)

Comfortable handling Robust