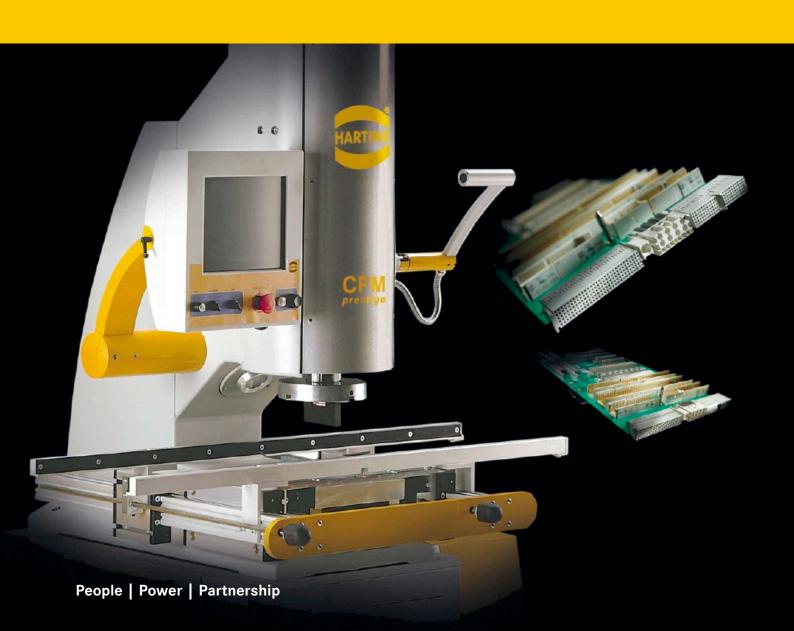

## CPM prestige The smart solution

Outstanding flexibility, combined with the high press-in force capacity of the CPM *prestige* makes it suitable for any number of applications.

#### 100 kN press-in force

A. D. C. (Automatic Deflection Compensation – patented)

Comfortable handling Robust

## CPM prestige Simplicity – Quality

Visual guiding

Interactive

One button control

User friendly

Real time quality control

Tooling concept

Flexible

Customized

Flat rock compatible

Multi connector press-in