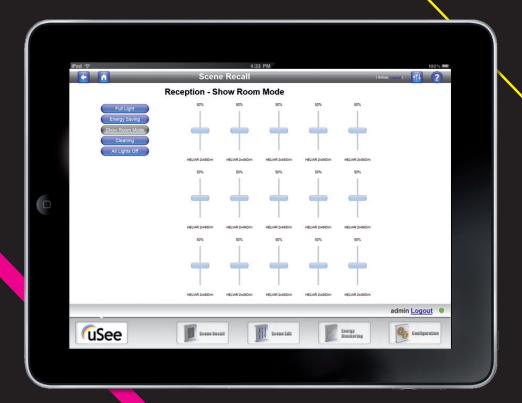

### Scene Recall

uSee accesses your Lighting Control System's Designer scenes allowing you to switch between them from your web accessing device.

This opens up your Lighting Control System to be managed from anywhere in your building by anyone, without the need for technical knowledge or understanding of how your system is programmed.