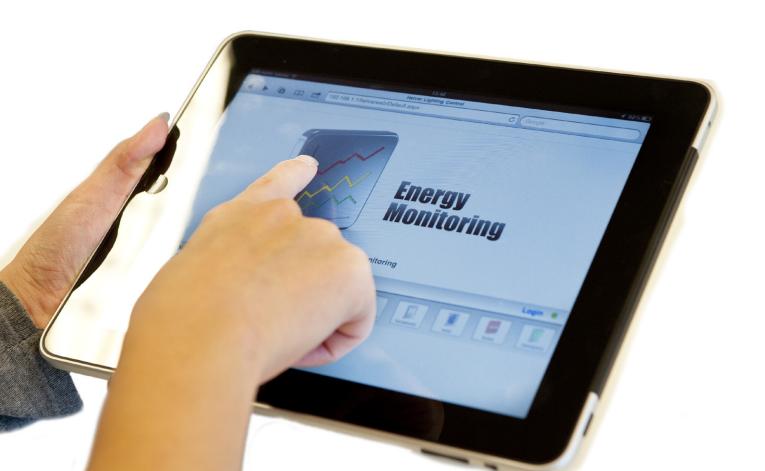

# Energy Monitoring

uSee performs real-time energy monitoring of your Lighting Control System.

The Lighting Control System automatically monitors the lighting loads to determine when lights are turned on and their level. The system then calculates the energy usage profile for a given area. This information allows uSee to monitor and feedback to you, providing you with the important information you need when considering your Lighting Control System's efficiency and potential improvements, such as regular maintenance.

Systems using Helvar ballasts automatically detect the necessary luminaire power information. However, for devices that do not provide the data automatically, the values can be inserted into the system manually, at commissioning, which in turn allows uSee to perform these energy monitoring calculations.