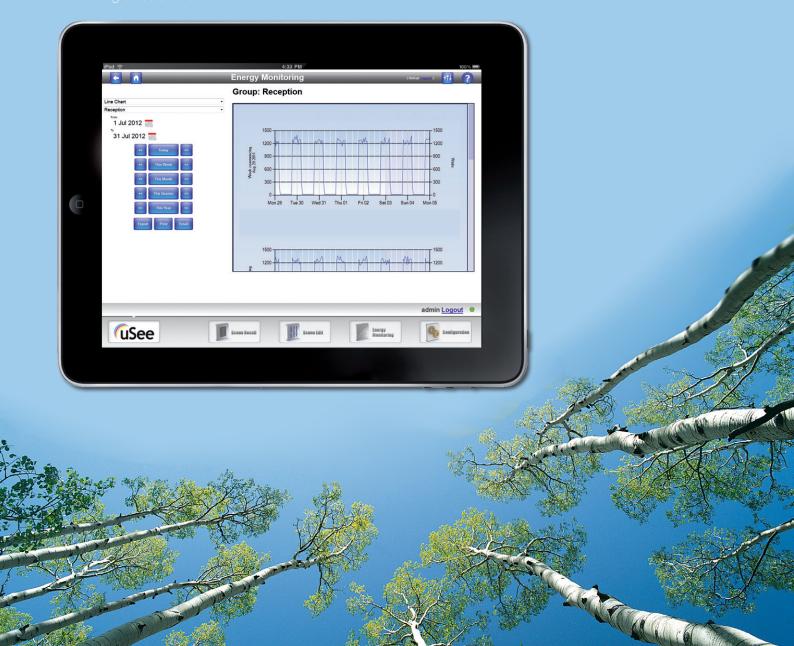

# Energy Monitoring

uSee performs real-time energy monitoring of your Lighting Control System.

The Lighting Control System automatically monitors the lighting loads to determine when lights are turned on and their level. The system then calculates the energy usage profile for a given area. This information allows uSee to monitor and feedback to you, providing you with the important information you need when considering your Lighting Control System's efficiency and potential improvements, such as regular maintenance.

Systems using Helvar ballasts automatically detect the necessary luminaire power information. However, for devices that do not provide the data automatically, the values can be inserted into the system manually, at commissioning, which in turn allows uSee to perform these energy monitoring calculations.