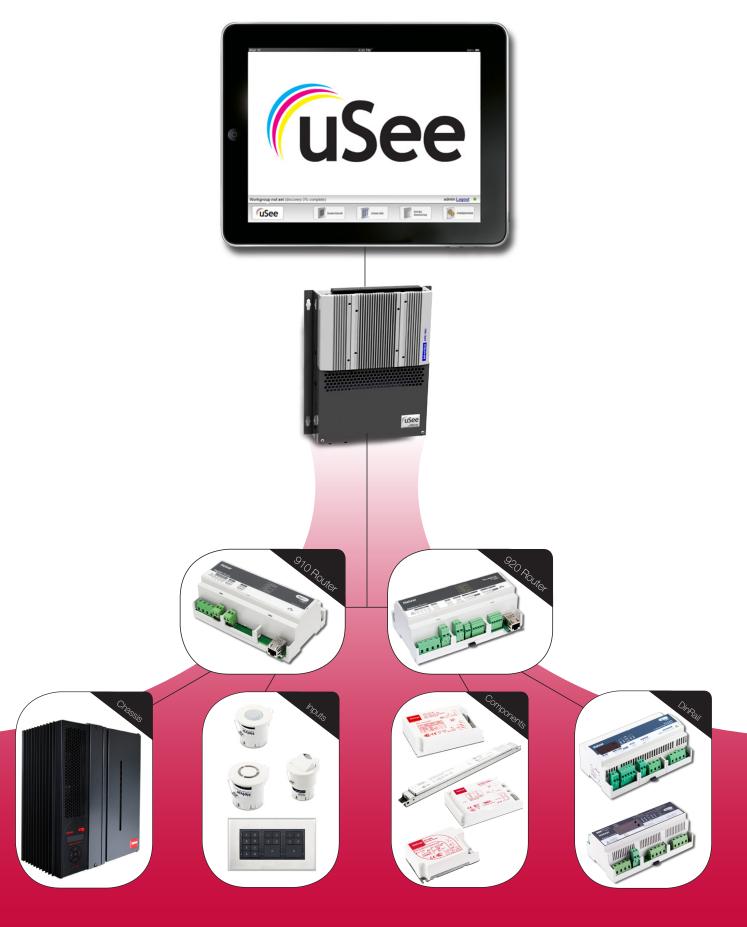

uSee Interface puts the management of a lighting system in the hand of end-users, without any need for Designer programming software knowledge. The Interface's contemporary and intuitive design allows end users to call up real-time energy usage reports in a few easy steps.

uSee works by automatically scanning your Lighting System's Designer programme settings and interpretting them into user-friendly, local language terminology so that the people who use the system day to day can make adjustments to their scene setting levels and rename label fields to suite their needs.

### Scene Recall

uSee accesses your Lighting Control System's Designer scenes allowing you to switch between them from your web accessing device.

This opens up your Lighting Control System to be managed from anywhere in your building by anyone, without the need for technical knowledge or understanding of how your system is programmed.

### Scene Edit

Taking the level of control one step further, uSee allows you to alter and store the levels within a given scene set.

You can rename your scene, so that for example 'Room 4' becomes 'Small Meeting Room', avoiding confusion and increasing usability.