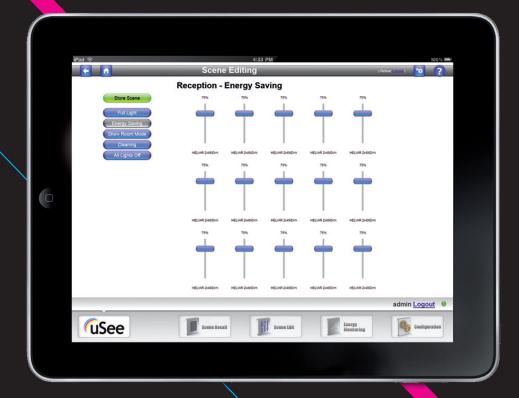

### Scene Edit

Taking the level of control one step further, uSee allows you to alter and store the levels within a given scene set.

You can rename your scene, so that for example 'Room 4' becomes 'Small Meeting Room', avoiding confusion and increasing usability.

On top of this functionality you are able to dim and raise lighting levels within a given group, vastly improving the accessibility of your Lighting Control System.