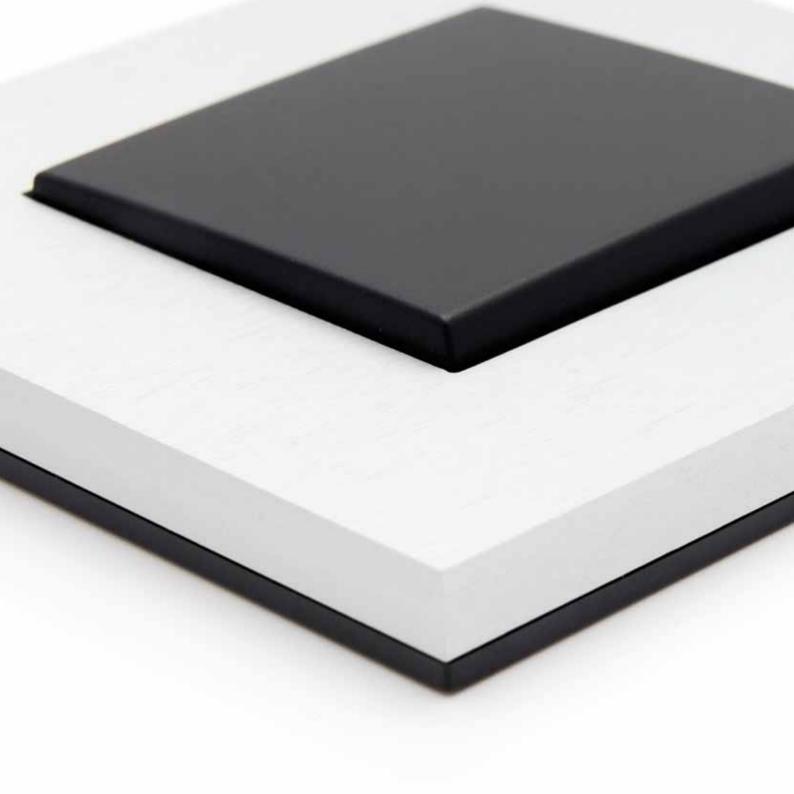

## Niko Intense

Niko Intense is all about touch. Its simple design with soft lines exudes intensity and adds character to this switch.

Niko Intense white

Inspiringly pure.

Niko Intense sterling

Harmonious.