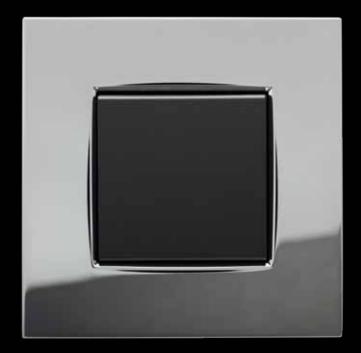

#### Niko Pure

|         | stainless steel on anthracite | 150 |
|---------|-------------------------------|-----|
| J       | stainless steel on white      | 250 |
| 公司      | natural soft grey             | 159 |
|         | natural red                   | 152 |
| L       | natural green                 | 160 |
| and and | white steel                   | 154 |
|         | black steel                   | 161 |
|         | champagne steel               | 157 |
| 1       | alu grey                      | 155 |
|         | alu black                     | 158 |
| 21      | bamboo                        | 156 |