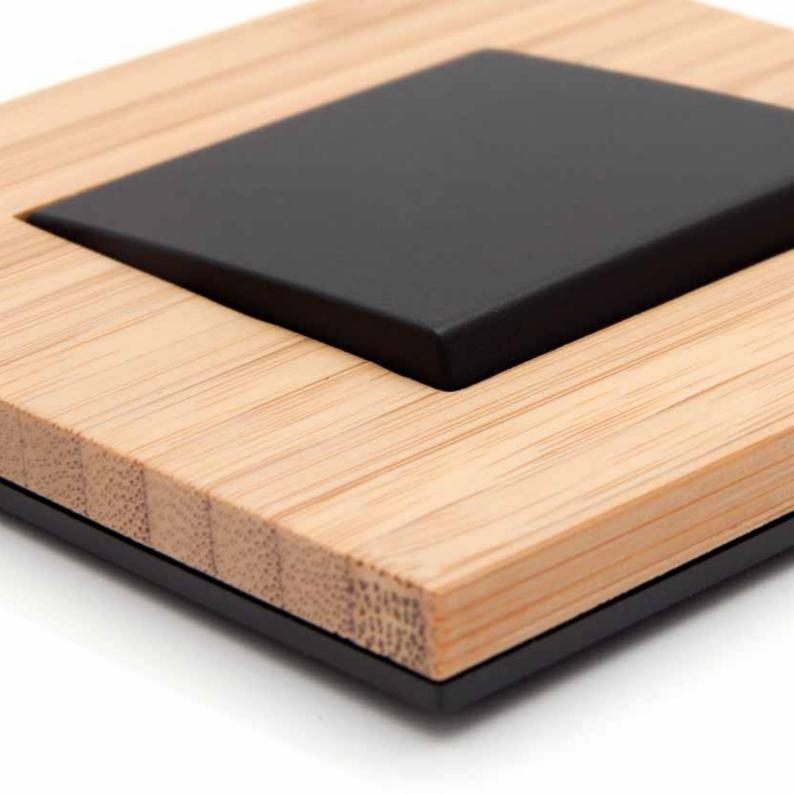

## Niko Pure

A collection of products perfectly suited for those who love a timeless, sleek design. Uncluttered functionality with exclusive materials such as bamboo and stainless steel.

Niko Pure stainless steel on anthracite

Niko Pure black steel

Niko Pure champagne steel

Sparkling detail.

Niko Pure alu grey

Niko Pure alu black

Underlining the difference.

Niko Pure bamboo