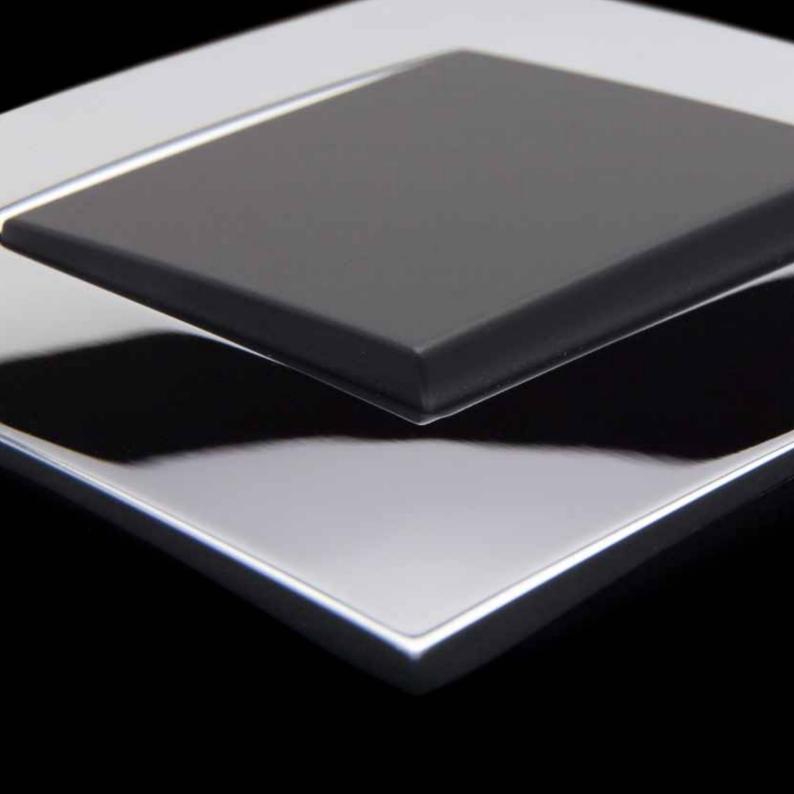

## Niko Intense

Niko Intense is all about touch. Its simple design with soft lines exudes intensity and adds character to this switch.

Niko Intense white

Inspiringly pure.

Niko Intense sterling

Harmonious.

Niko Intense anthracite

Niko Intense bronze

A brilliant option.

Niko Intense dark brown

Heart-warming.

Niko Intense azure

Mild like a cool summer breeze.

Niko Intense silver