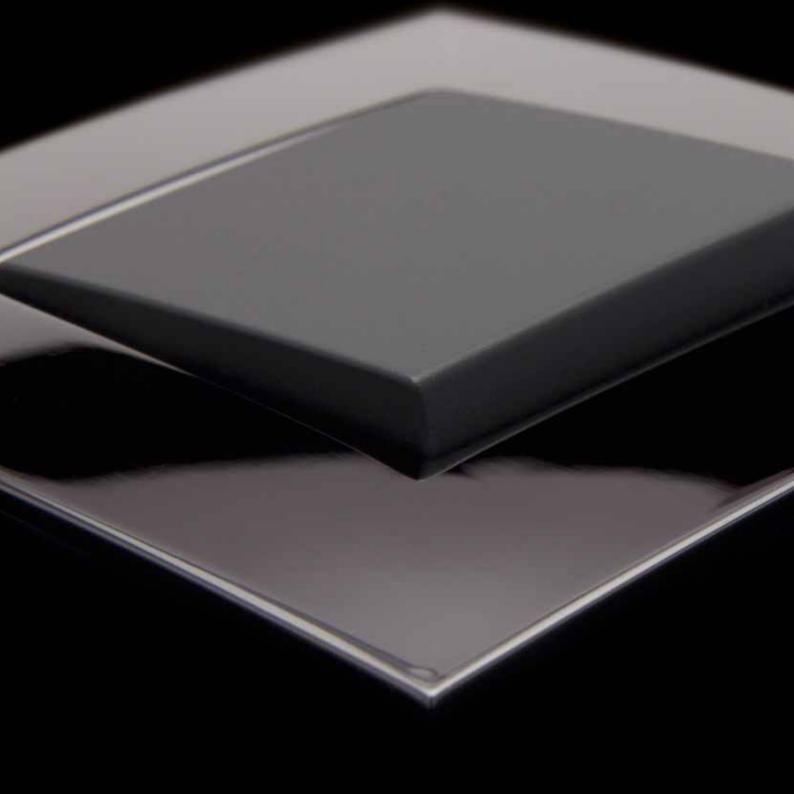

## Niko Intense

Niko Intense is all about touch. Its simple design with soft lines exudes intensity and adds character to this switch.

Niko Intense white

Inspiringly pure.

Niko Intense sterling

Harmonious.

Niko Intense anthracite

Niko Intense bronze

A brilliant option.

Niko Intense dark brown

Heart-warming.

Niko Intense azure

Mild like a cool summer breeze.

Niko Intense silver