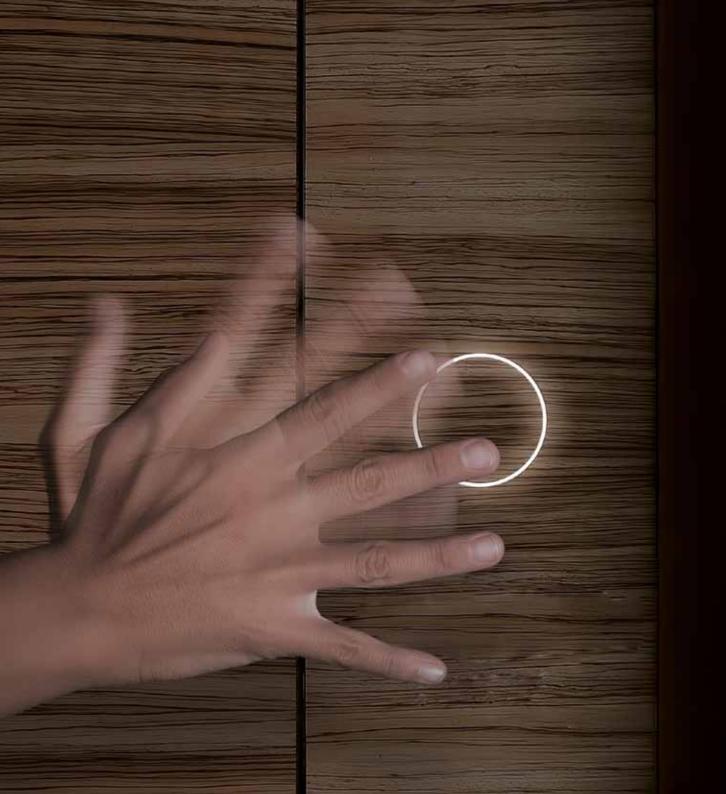

### Niko Mysterious

**Niko** *Mysterious* invites creativity. These products take on the colour of the wall and can be painted or wallpapered over, or integrated in a wooden or marble kitchen benchtop. **Niko** *Mysterious* products are also available with wave control, which allows you to control your lighting remotely by simply waving your hand.

Niko Mysterious wave control

Wave to switch on lights.

Niko Mysterious push button

A chameleon-like interior.