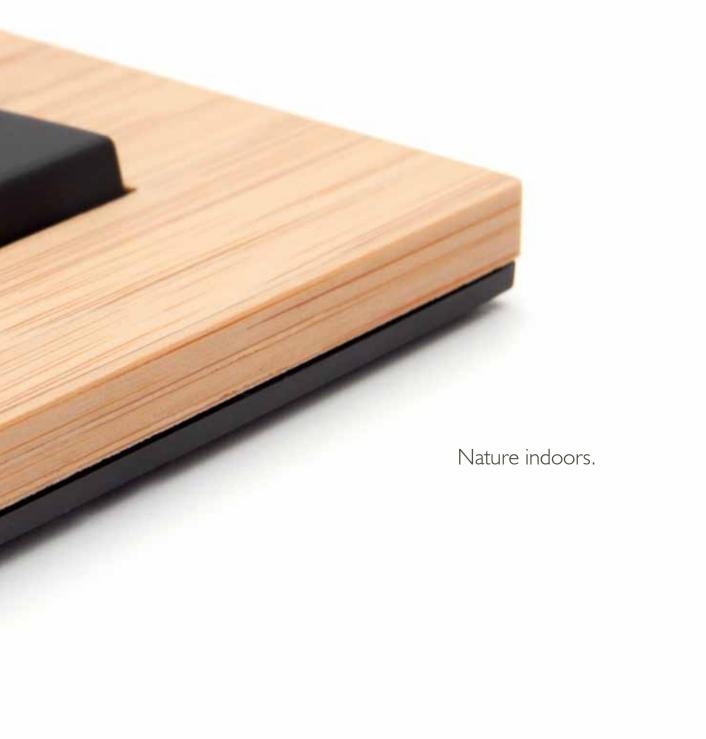

## Niko Pure

A collection of products perfectly suited for those who love a timeless, sleek design. Uncluttered functionality with exclusive materials such as bamboo and stainless steel.

Niko Pure stainless steel on anthracite

Niko Pure black steel

Niko Pure champagne steel

Sparkling detail.

Niko Pure alu grey

Niko Pure alu black

Underlining the difference.

Niko Pure bamboo