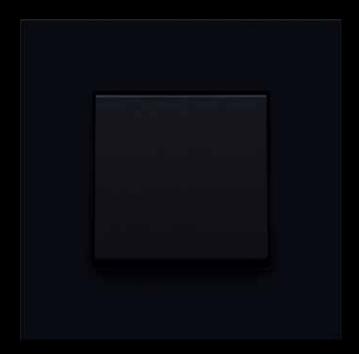

### Niko Mysterious

**Niko** *Mysterious* invites creativity. These products take on the colour of the wall and can be painted or wallpapered over, or integrated in a wooden or marble kitchen benchtop. **Niko** *Mysterious* products are also available with wave control, which allows you to control your lighting remotely by simply waving your hand.

Niko Mysterious wave control

Wave to switch on lights.

Niko Mysterious push button

A chameleon-like interior.