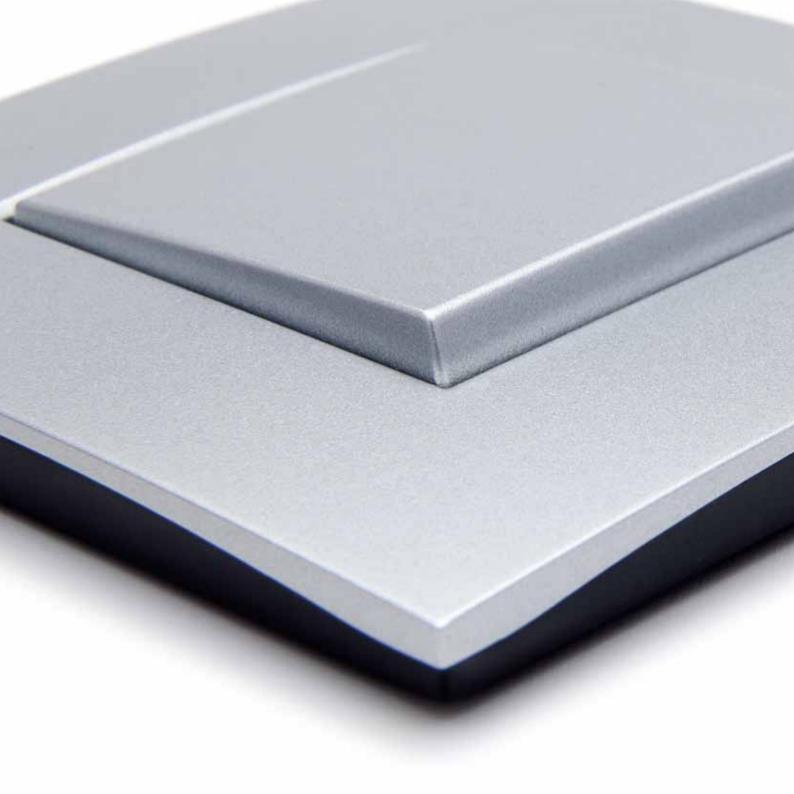

## Niko Intense

Niko Intense is all about touch. Its simple design with soft lines exudes intensity and adds character to this switch.

Niko Intense white

Inspiringly pure.

Niko Intense sterling

Harmonious.

Niko Intense anthracite

Niko Intense bronze

A brilliant option.

Niko Intense dark brown

Heart-warming.

Niko Intense azure

Mild like a cool summer breeze.

Niko Intense silver

Niko Intense dark silver

Elegant and tasteful.

Niko Intense gold

An eye-stopper in your interior.