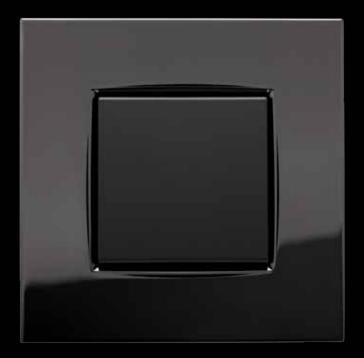

### Niko Mysterious

**Niko** *Mysterious* invites creativity. These products take on the colour of the wall and can be painted or wallpapered over, or integrated in a wooden or marble kitchen benchtop. **Niko** *Mysterious* products are also available with wave control, which allows you to control your lighting remotely by simply waving your hand.

Niko Mysterious wave control

Wave to switch on lights.

Niko Mysterious push button

A chameleon-like interior.