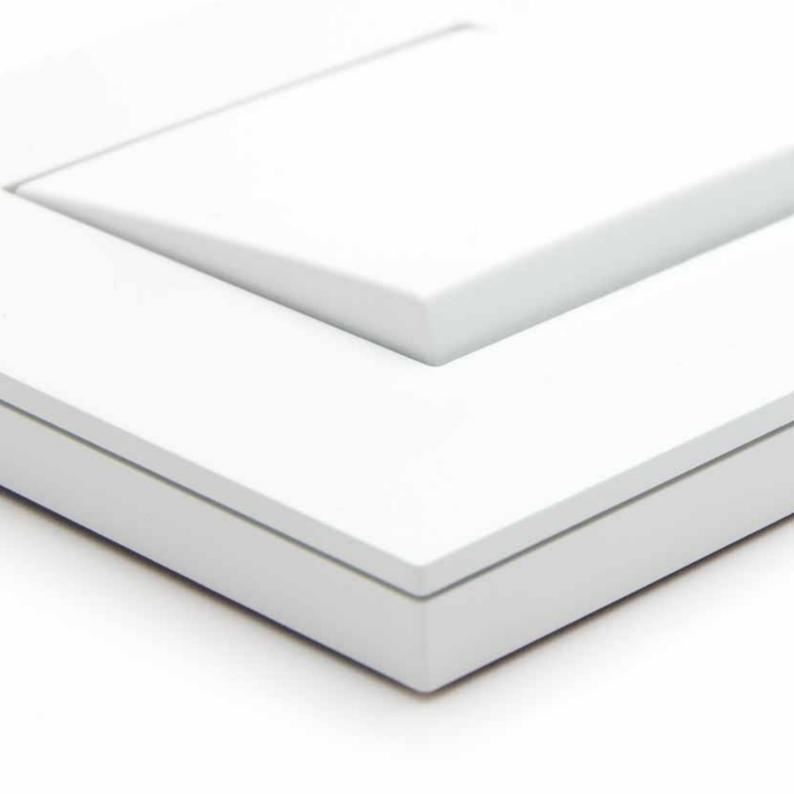

## Niko Intense

Niko Intense is all about touch. Its simple design with soft lines exudes intensity and adds character to this switch.

Niko Intense white

Inspiringly pure.

Niko Intense sterling

Harmonious.

Niko Intense anthracite

Niko Intense bronze

A brilliant option.

Niko Intense dark brown

Heart-warming.

Niko Intense azure

Mild like a cool summer breeze.

Niko Intense silver

Niko Intense dark silver

Elegant and tasteful.

Niko Intense gold

An eye-stopper in your interior.