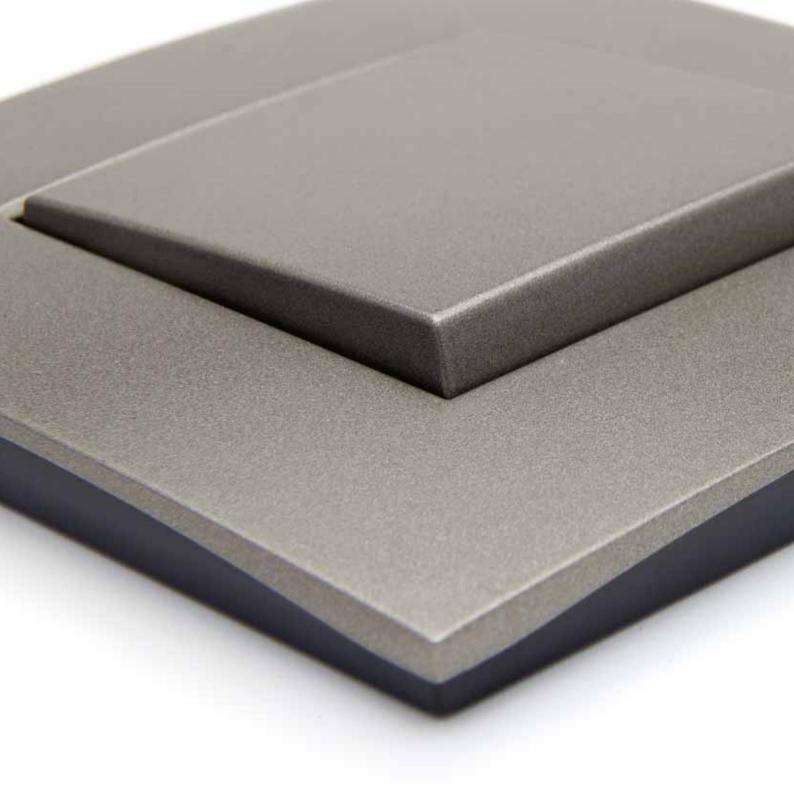

## Niko Intense

Niko Intense is all about touch. Its simple design with soft lines exudes intensity and adds character to this switch.

Niko Intense white

Inspiringly pure.

Niko Intense sterling

Harmonious.

Niko Intense anthracite

Niko Intense bronze

A brilliant option.

Niko Intense dark brown

Heart-warming.

Niko Intense azure

Mild like a cool summer breeze.

Niko Intense silver

Niko Intense dark silver

Elegant and tasteful.

Niko Intense gold

An eye-stopper in your interior.