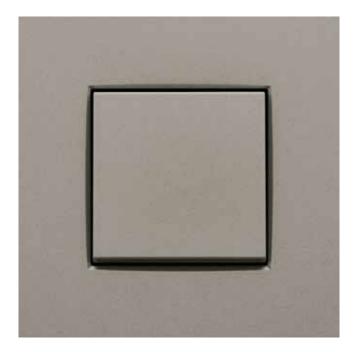

## Niko Intense

Niko Intense is all about touch. Its simple design with soft lines exudes intensity and adds character to this switch.

Niko Intense white

Inspiringly pure.

Niko Intense sterling

Harmonious.

Niko Intense anthracite

Niko Intense bronze

A brilliant option.

Niko Intense dark brown

Heart-warming.

Niko Intense azure

Mild like a cool summer breeze.

Niko Intense silver

Niko Intense dark silver

Elegant and tasteful.

Niko Intense gold

An eye-stopper in your interior.