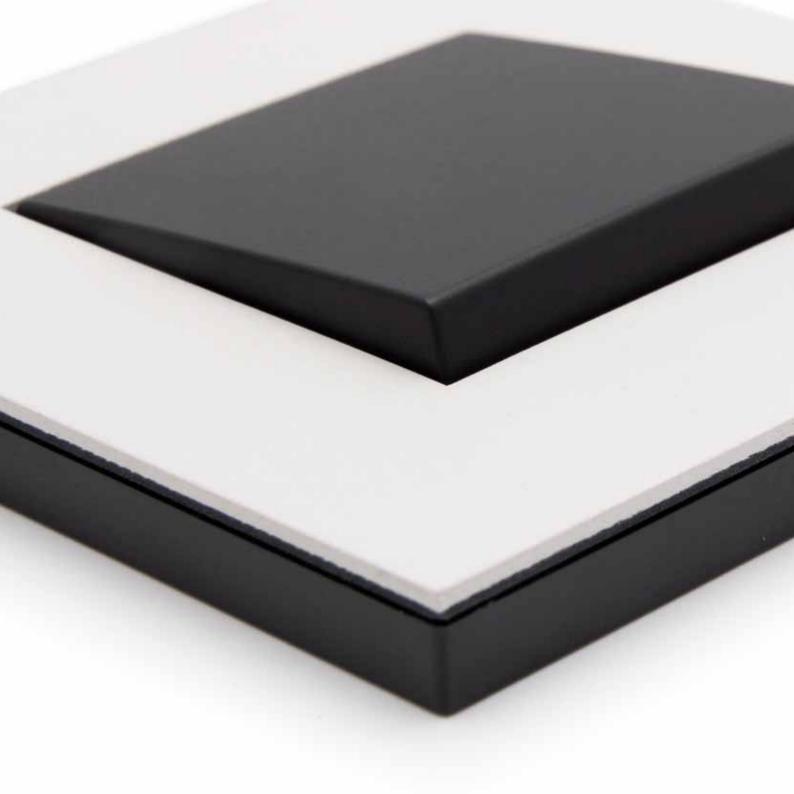

## Niko Intense

Niko Intense is all about touch. Its simple design with soft lines exudes intensity and adds character to this switch.

Niko Intense white

Inspiringly pure.

Niko Intense sterling

Harmonious.

## Niko Pure

A collection of products perfectly suited for those who love a timeless, sleek design. Uncluttered functionality with exclusive materials such as bamboo and stainless steel.

Niko Pure stainless steel on anthracite