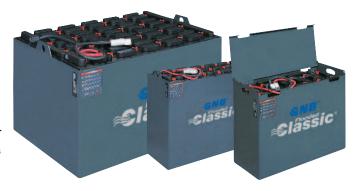

# For Lift Truck Class I, II, III

GNB® Flooded Classic™ batteries are designed to deliver consistent, reliable power. They're engineered to increase efficiency. As a result, they can improve your trucks' running time and reduce maintenance over the life of the battery. Available in a wide range of sizes — we're sure to have a battery to fit your needs.

# Advanced Flooded Cell Design...

...Means longer run time.