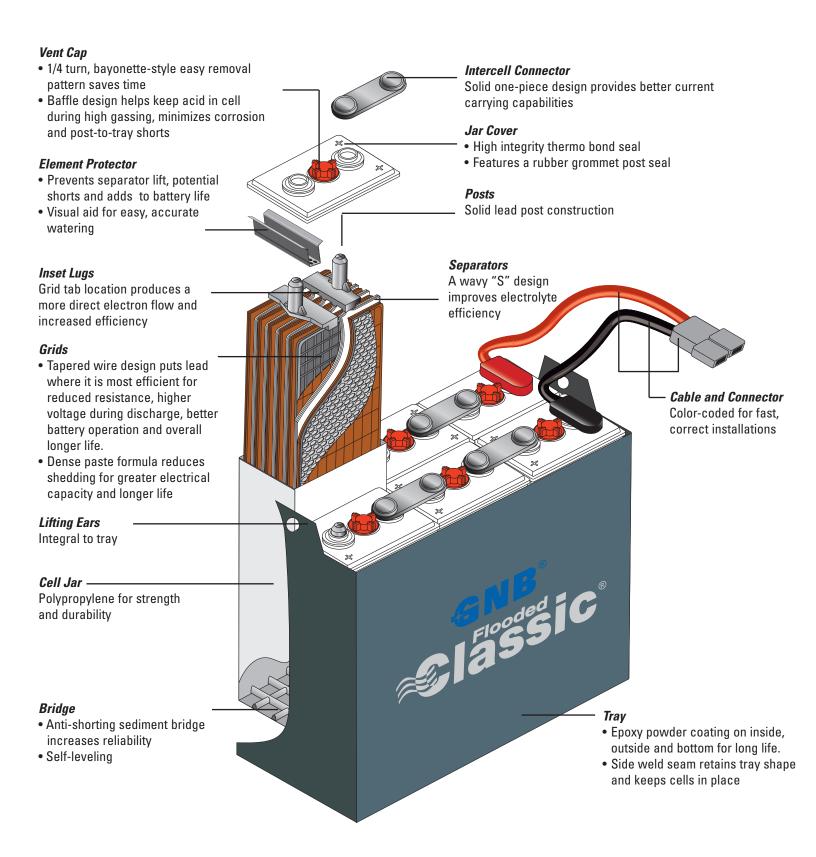

# Grid Design

#### Designed to deliver more power for a longer life

- More positive grid tapered wire "arteries" for better electron flow
- Industry leading corrosion radius
- Balanced design means more uniform use of the total grid
- Inset lugs create better flow pattern

#### Paste Formula

### Ranks as one of the best in the industry

- Conductivity is maximized
- Corrosion is minimized
- Density is balanced at a high level for optimum performance and less shedding for a long battery life

## Separators

#### For improved performance and maintenance

- Wavy "S" design separators mix the electrolyte efficiently, helps reduce mossing, minimizes plate exposure and helps prevent shorts
- Element protectors help prevent separator lift and act as visual guides for watering

## Rugged Design

#### Built for the real world

- Tray paint is powder coated for durability
- Color-coded cabling makes installation accurate and easy
- Lifting ears are integral to the tray
- Thermo-bonded cover to jar seal to provide protection against leakage
- Jar bridge supports the structure and helps prevent shorting