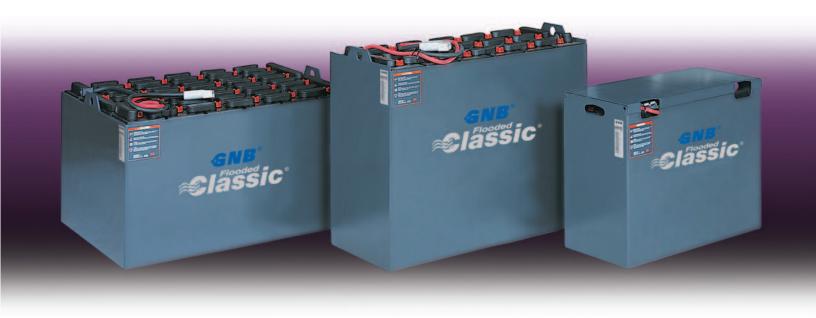

# For Lift Truck Class I, II, III

GNB® Flooded Classic™ batteries are designed to deliver consistent, reliable power. They're engineered to increase efficiency. As a result, they can improve your trucks' running time and reduce maintenance over the life of the battery. Available in a wide range of sizes — we're sure to have a battery to fit your needs.

# Advanced Flooded Cell Design...

...Means longer run time.