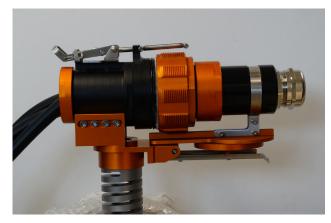

## Industrial power and signal connectors for rugged applications—from mining equipment to monorails

Glenair high-power tractor connector with TurboFlex™ cable, locking/lever coupling, and flexible standoff