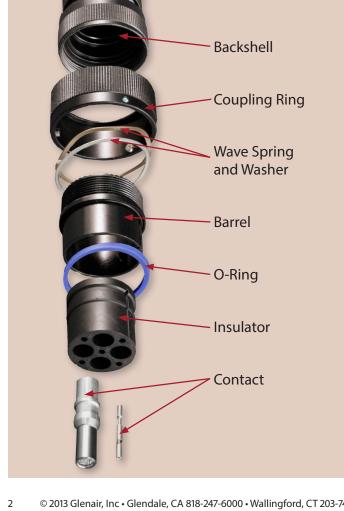

## INDUSTRY STANDARD AND GLENAIR INNOVATIONS Industrial/rail power and signal connectors

Series ITS Plug

**Exploded** View

Industry standard reverse-bayonet power and signal connectors (Glenair Series ITS)