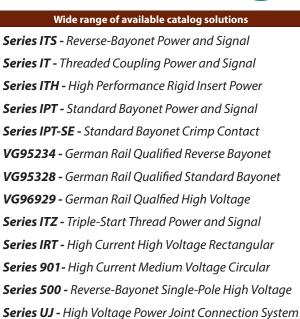

## INDUSTRY STANDARD AND GLENAIR INNOVATIONS Industrial/rail power and signal connectors

Innovative tool-free locking and latching mechanisms

| SERIES 970<br>PowerTrip<br>The power connector for<br>extreme environments      | <section-header></section-header>                                  | SERIES 28<br><b>HiPer-D</b><br>High-performance<br>rectangular for power,<br>signal, and<br>shielded<br>applications |
|---------------------------------------------------------------------------------|--------------------------------------------------------------------|----------------------------------------------------------------------------------------------------------------------|
| <image/> <section-header></section-header>                                      | <section-header></section-header>                                  | Image: Constraint of the systemConstraint of the systemRugged Ethernet 4/8 pole<br>interconnect system               |
| <text></text>                                                                   | <section-header></section-header>                                  | Conduit<br>Low-smoke,<br>zero halogen<br>wire protection<br>conduit                                                  |
| SERIES IFO<br>Fiber Optic<br>Rugged bayonet-coupled<br>high-speed<br>connectors | Circular Power and S<br>Industry Standard Threaded and Rever       |                                                                                                                      |
| <section-header></section-header>                                               | <section-header><section-header></section-header></section-header> | <u>Glenair</u> .                                                                                                     |