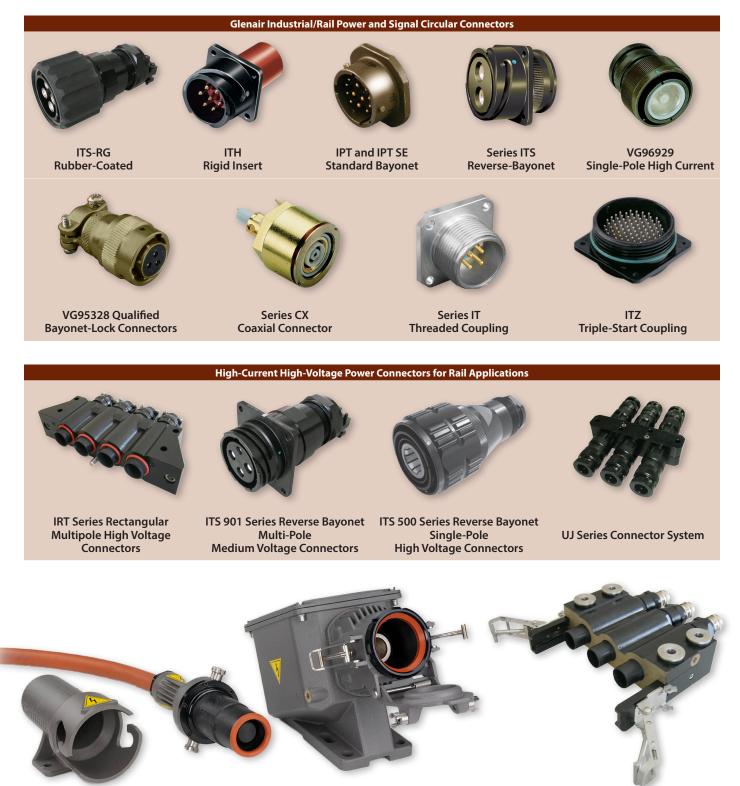

## INDUSTRY STANDARD AND GLENAIR INNOVATIONS Industrial/rail power and signal connectors

Series ITS Plug

**Exploded** View

Industry standard reverse-bayonet power and signal connectors (Glenair Series ITS)

- Dozens of proven connector technologies for harsh application environments
- Hundreds of power and signal contact arrangements (crimp and solder)
- Threaded, reverse bayonet, and innovative latchand-lock coupling technologies
- Flame-resistant, caustic substance-free material choices for RoHS and other compliance standards