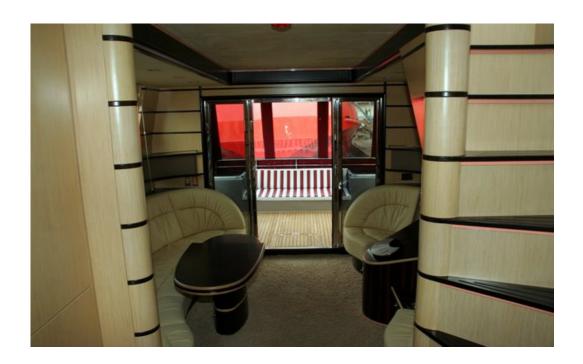

The area of glass superstructure will please the visitors of the yacht offering an abundance of light to the interior. This yacht can accommodate 6 guests in 3 cabins (two (2) double bedded cabins and one (1) twin bedded cabin converted to double), with ensuite WC all of them.

The moment you step on board motor yacht Altera you feel excited! Modern design, practical solutions make your trip unforgettable.

## **Amenities**:

Salon/bedrooms TV/VCR, Stereo, DVDs, Board Games, Sun Awning, Bimini, Deck Shower, etc.