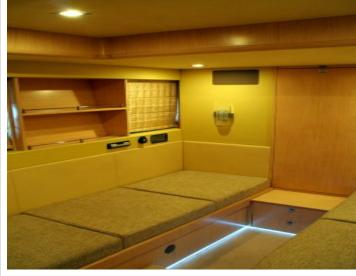

The area of glass superstructure will please the visitors of the yacht offering an abundance of light to the interior. This yacht can accommodate 6 guests in 3 cabins (two (2) double bedded cabins and one (1) twin bedded cabin converted to double), with ensuite WC all of them.

(One Queen, One Double, One twin cabins) all with private facilities.

Crew: 2/3 in two (2) separate cabins

Engines/ Generator: YANMAR 2X8SY-STP+ZF350A 2X900 BHP SeaRex

Cruising speed: 22 knots Max speed: 26 knots Fuel consumption: 350 lt/h