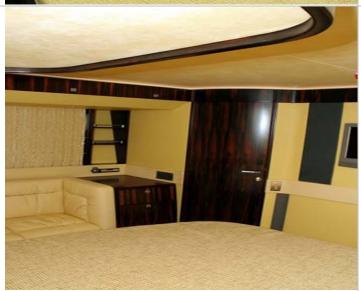

The area of glass superstructure will please the visitors of the yacht offering an abundance of light to the interior. This yacht can accommodate 6 guests in 3 cabins (two (2) double bedded cabins and one (1) twin bedded cabin converted to double), with ensuite WC all of them.

## **Specifications**

LOA: 24 m / 80 ft. Beam: 5, 10 m / 16, 75 ft. Draft: 1, 00 m / 3, 28 ft.

Built: 2008

Type: Motor yacht with flybridge Builder: Alvento/ Akvalinija

Accommodation: 6 Guests in 3 cabins

(One Queen, One Double, One twin cabins) all with private facilities.

Crew: 2/3 in two (2) separate cabins

Engines/ Generator: YANMAR 2X8SY-STP+ZF350A 2X900 BHP SeaRex

Cruising speed: 22 knots Max speed: 26 knots Fuel consumption: 350 lt/h