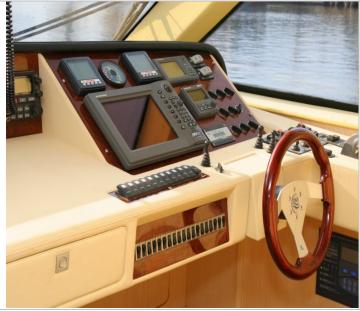

(One Queen, One Double, One twin cabins) all with private facilities.

Crew: 2/3 in two (2) separate cabins

Engines/ Generator: YANMAR 2X8SY-STP+ZF350A 2X900 BHP SeaRex

Cruising speed: 22 knots Max speed: 26 knots Fuel consumption: 350 lt/h