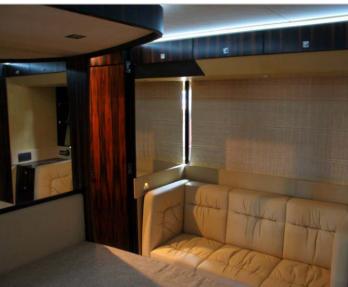

The area of glass superstructure will please the visitors of the yacht offering an abundance of light to the interior. This yacht can accommodate 6 guests in 3 cabins (two (2) double bedded cabins and one (1) twin bedded cabin converted to double), with ensuite WC all of them.

## **Amenities**:

Salon/bedrooms TV/VCR, Stereo, DVDs, Board Games, Sun Awning, Bimini, Deck Shower, etc.