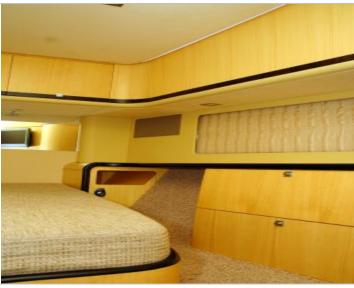

The area of glass superstructure will please the visitors of the yacht offering an abundance of light to the interior. This yacht can accommodate 6 guests in 3 cabins (two (2) double bedded cabins and one (1) twin bedded cabin converted to double), with ensuite WC all of them.

(One Queen, One Double, One twin cabins) all with private facilities.

Crew: 2/3 in two (2) separate cabins

Engines/ Generator: YANMAR 2X8SY-STP+ZF350A 2X900 BHP SeaRex

Cruising speed: 22 knots Max speed: 26 knots Fuel consumption: 350 lt/h