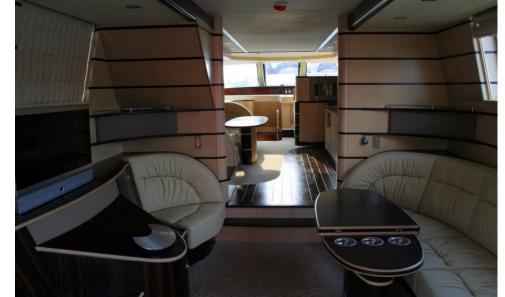

The area of glass superstructure will please the visitors of the yacht offering an abundance of light to the interior. This yacht can accommodate 6 guests in 3 cabins (two (2) double bedded cabins and one (1) twin bedded cabin converted to double), with ensuite WC all of them.

The moment you step on board motor yacht Altera you feel excited! Modern design, practical solutions make your trip unforgettable.

## **Amenities**:

Salon/bedrooms TV/VCR, Stereo, DVDs, Board Games, Sun Awning, Bimini, Deck Shower, etc.