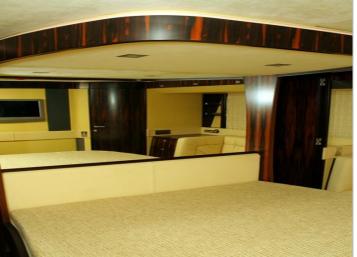

The area of glass superstructure will please the visitors of the yacht offering an abundance of light to the interior. This yacht can accommodate 6 guests in 3 cabins (two (2) double bedded cabins and one (1) twin bedded cabin converted to double), with ensuite WC all of them.

(One Queen, One Double, One twin cabins) all with private facilities.

Crew: 2/3 in two (2) separate cabins

Engines/ Generator: YANMAR 2X8SY-STP+ZF350A 2X900 BHP SeaRex

Cruising speed: 22 knots Max speed: 26 knots Fuel consumption: 350 lt/h