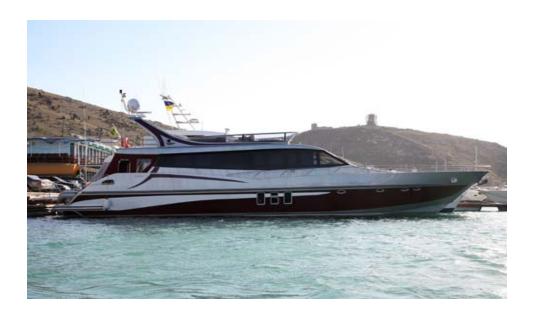

## M/Y Altera

Altera is a sleek and elegant 24 meters motor yacht, built 2008, just delivered, ready to make your dreams come true.

From bow to stern everything is designed to provide you with unforgettable feeling of a ride on top of more than 1800 horse powers.

The moment you step on board motor yacht Altera you feel excited! Modern design, practical solutions make your trip unforgettable.

## **Specifications**

LOA: 24 m / 80 ft. Beam: 5, 10 m / 16, 75 ft. Draft: 1, 00 m / 3, 28 ft.

Built: 2008

Type: Motor yacht with flybridge Builder: Alvento/ Akvalinija

Accommodation: 6 Guests in 3 cabins