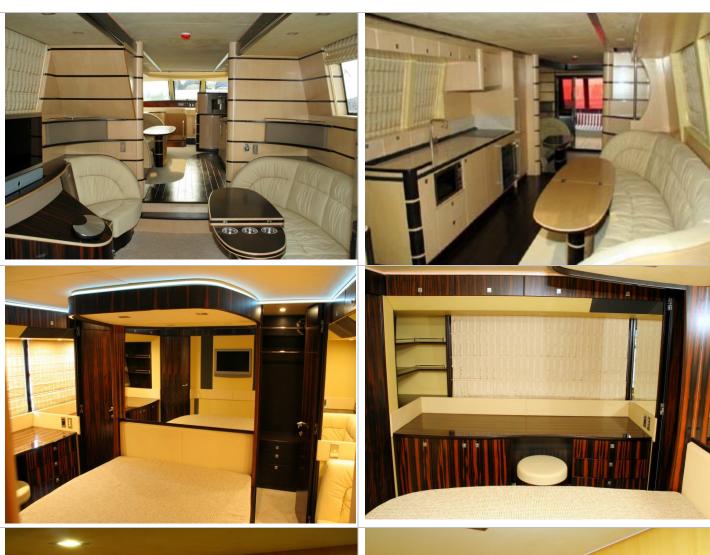

The area of glass superstructure will please the visitors of the yacht offering an abundance of light to the interior. This yacht can accommodate 6 guests in 3 cabins (two (2) double bedded cabins and one (1) twin bedded cabin converted to double), with ensuite WC all of them.

(One Queen, One Double, One twin cabins) all with private facilities.

Crew: 2/3 in two (2) separate cabins

Engines/ Generator: YANMAR 2X8SY-STP+ZF350A 2X900 BHP SeaRex

Cruising speed: 22 knots Max speed: 26 knots Fuel consumption: 350 lt/h

## **Amenities**:

Salon/bedrooms TV/VCR, Stereo, DVDs, Board Games, Sun Awning, Bimini, Deck Shower, etc.