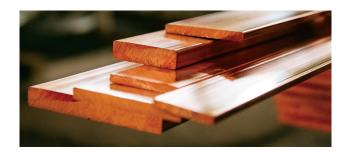

#### **PRODUCTS**

The Conform 500 continuous extrusion line produces copper profiles of various shapes.

This makes it possible to mass produce electrical copper sheets in accordance with GOST 434-78 with sections from 200 to 3800 mm in length and a width of up to 240 mm.

#### **COPPER BUSBARS**

Electrical copper busbars are made from electrical copper only. They have high throughput capacity and do not require additional maintenance.

## WE OFFER BOTH SOLID AND SOFT COPPER BUSBARS MADE ACCORDING TO GOST 434-78.