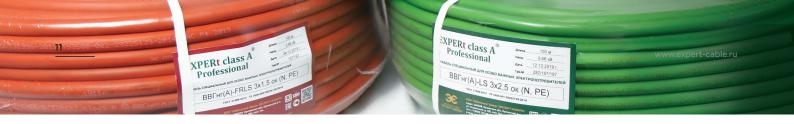

Orange and green cables ensure that the required groups of cables can be recognised during installation.

The orange flame resistant cable is designed for systems that must continue to operate in during a fire.

Marking is applied along the entire length of cable and wire products set 1 metre apart, which additionally serves as protection against theft, and also facilitates installation and monitoring at facilities.

## CABLE MARKING ALONG CABLE LENGTH 1 METRE APART

Convenient and quick to install. Simple residue monitoring on site.