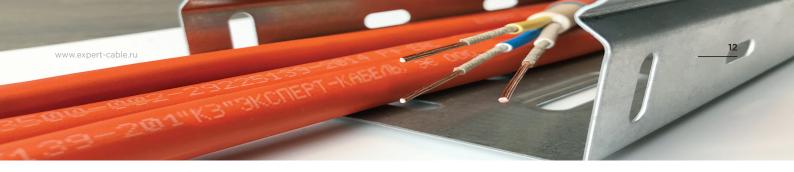

Orange and green cables ensure that the required groups of cables can be recognised during installation.

The orange flame resistant cable is designed for systems that must continue to operate in during a fire.

High quality polymers and plastics ensure that cables can be quickly and easily cut.

In critical situations, they can withstand heat and kinks, thereby guaranteeing a cable life of more than 30 years.