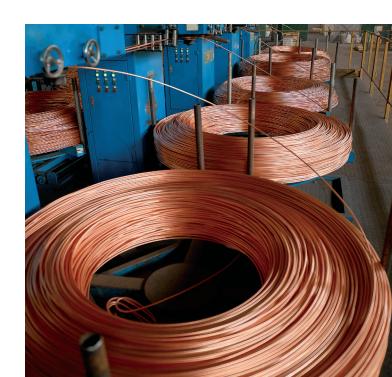

## COPPER-SMELTING FACTORY

Our copper processing workshop with a capacity of 12,000 tons of products per year, equipped with the latest production lines. Our channel induction furnace, which carries out copper cathode remelting by continuously casting it into copper wire rods with a diameter of 8 and 25 mm.

Our laboratory, equipped with modern equipment, which conducts incoming raw material monitoring, intermediate sampling, testing of finished products for compliance with GOST requirements.

The Expert-Cable factory sells copper wire rods produced in the factory. Products comply with GOST R 53803-2010 and GOST 859-2001.