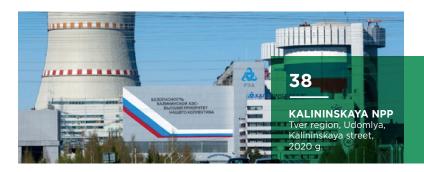

## **KEY** FACILITIES

01 ELECTRODEPO «SOLNTSEVO» Moscow. 2020

1103COW, 2020

O2 ELECTRIC SUBSTATION (PS)
No. 567
"POLYGRAPH"
Chekhov, st. Polygraphists, 1,
2020

03 RELECTRIC SUBSTATION
No. 245
«PYATNITSKAYA»