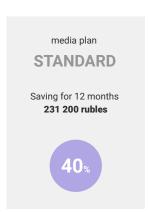

| Service name                                                                                           | «Basic»                         | «Standard»                      | «Premium»                      |
|--------------------------------------------------------------------------------------------------------|---------------------------------|---------------------------------|--------------------------------|
| VIP announcement at the front page in «Announcements» section                                          | 1 announcement                  | 2 announcements                 | 3 announcements                |
| Banner advertising at <b>ELEC.RU</b> homepage                                                          | 1 month                         | 2 months                        | 3 months                       |
| Branding a specific-purpose column in «Announcements» section                                          | 3 months                        | 6 months                        | 12 months                      |
| News announcement (press-release) in the banner headline of the portal                                 | V                               | $\vee$                          | $\vee$                         |
| Cooperative activity in events and exhibitions                                                         | <b>V</b>                        | $\vee$                          | $\vee$                         |
| Direct e-mail to <b>ELEC.RU</b> subscribers rom the database                                           | 3 newsletters                   | 6 newsletters                   | 12 newsletters                 |
| Publication of 1/1 advertising module in<br>«Electrotechnical market» magazine<br>(editorial calendar) | $\vee$                          | $\vee$                          | V                              |
| Publications of articles and interviews in<br>«Electrotechnical market» magazine                       | ×                               | 2 pages                         | 4 pages                        |
| Preparing materials for<br>«Electrotechnical market» magazine                                          | ×                               | ×                               | $\vee$                         |
| Service cost for 12 months, rub.                                                                       | 260 700                         | 578 000                         | 929 000                        |
| DISCOUNT, rub.                                                                                         | 78 300                          | 231 200                         | 464 600                        |
| Service cost for 12 months considering discount, rub.                                                  | <b>182 400</b> (15 200 / month) | <b>346 800</b> (28 900 / month) | <b>464 400</b> (38 700 / month |