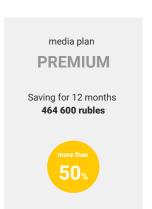

| Service name                                                                                           | «Basic»                         | «Standard»                      | «Premium»                      |
|--------------------------------------------------------------------------------------------------------|---------------------------------|---------------------------------|--------------------------------|
| VIP announcement at the front page in «Announcements» section                                          | 1 announcement                  | 2 announcements                 | 3 announcements                |
| Banner advertising at <b>ELEC.RU</b> homepage                                                          | 1 month                         | 2 months                        | 3 months                       |
| Branding a specific-purpose column in «Announcements» section                                          | 3 months                        | 6 months                        | 12 months                      |
| News announcement (press-release) in the banner headline of the portal                                 | V                               | $\vee$                          | $\vee$                         |
| Cooperative activity in events and exhibitions                                                         | <b>V</b>                        | $\vee$                          | $\vee$                         |
| Direct e-mail to <b>ELEC.RU</b> subscribers rom the database                                           | 3 newsletters                   | 6 newsletters                   | 12 newsletters                 |
| Publication of 1/1 advertising module in<br>«Electrotechnical market» magazine<br>(editorial calendar) | $\vee$                          | $\vee$                          | V                              |
| Publications of articles and interviews in<br>«Electrotechnical market» magazine                       | ×                               | 2 pages                         | 4 pages                        |
| Preparing materials for<br>«Electrotechnical market» magazine                                          | ×                               | ×                               | $\vee$                         |
| Service cost for 12 months, rub.                                                                       | 260 700                         | 578 000                         | 929 000                        |
| DISCOUNT, rub.                                                                                         | 78 300                          | 231 200                         | 464 600                        |
| Service cost for 12 months considering discount, rub.                                                  | <b>182 400</b> (15 200 / month) | <b>346 800</b> (28 900 / month) | <b>464 400</b> (38 700 / month |