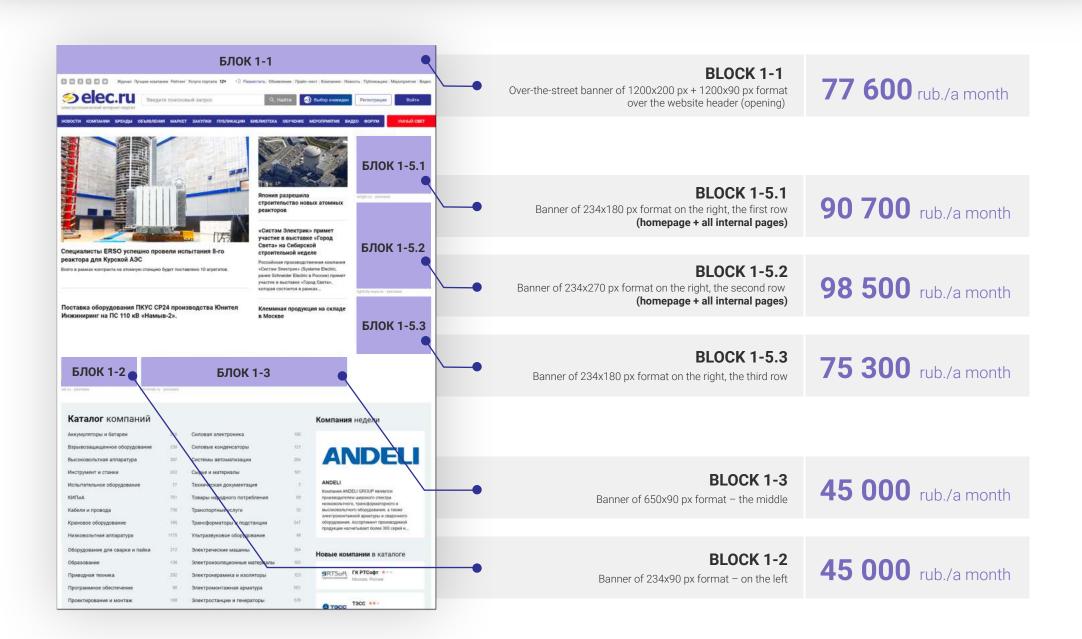

## MEDIA FORMATS | Homepage

## MEDIA FORMATS | Through distribution

#### MEDIA FORMATS | Branding