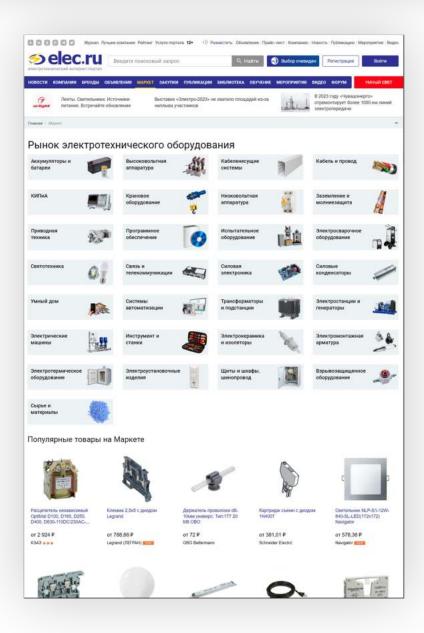

## MEDIA FORMATS | Market

«Market» section is an effective service tool for salesmen allowing placing up-to-date product offerings both in manual format and using electronic formats of uploading price-lists such as xml and yml.

**LINK UP XML PRICE-LIST** 

More than 600000 PRODUCT OFFERINGS