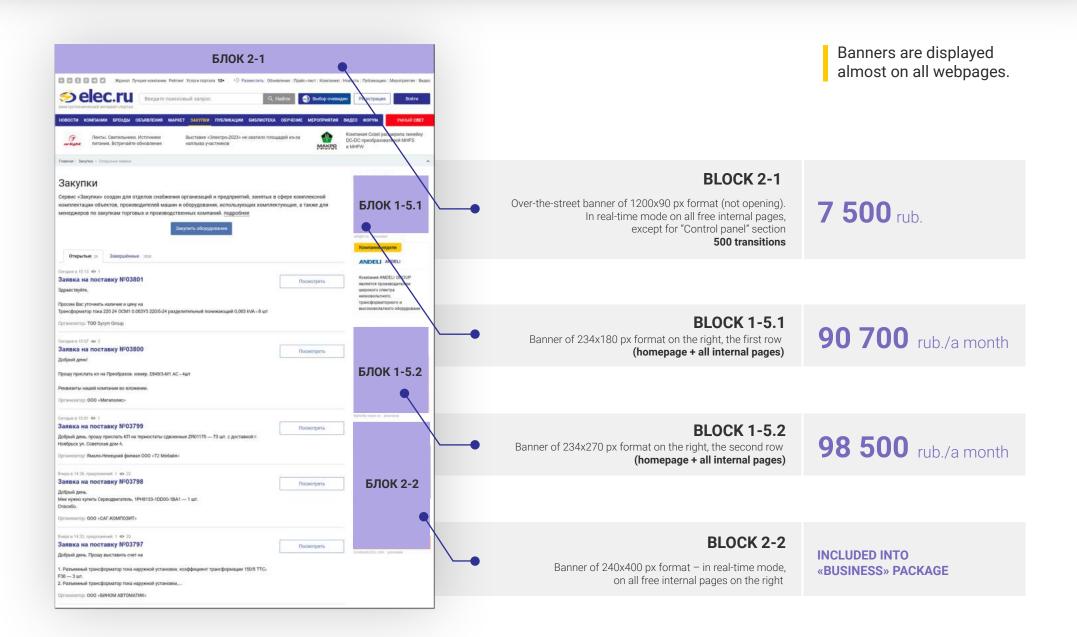

0

TOTAL AMOUNT OF OUR SUBSCRIBERS
IN SOCIAL NETWORKING SITES

















**ELEC.RU** is widely presented in social networking sites (VKontakte, Telegram, Instagram, Facebook, Twitter, Odnoklassniki), leads channels in YouTube video hosting service and is a partner



## **SPECIAL PROJECTS**









Arlight
SMART LIGHT | 2020

https://smartlight.elec.ru



Arlight
DALI TRAINING | 2019

https://dali-training.elec.ru



МЭТЗ

**POWER TRANSFORMERS | 2023** 

https://metz.elec.ru



#### **MOBILE VERSION**





visit of ELEC.RU is made from a mobile phone

400 000 a month

202 000 a month

page views

unique visitors

A mobile version is optimized to the maximum for high-speed loading even for EDGE-connections

## MEDIA FORMATS | Homepage





## MEDIA FORMATS | Through distribution





#### MEDIA FORMATS | Branding





# **MEDIA FORMATS** | Placement in companies' catalogue



| Variants of placement                                                                                                                                        | «Free»     | «Info»        | «Promo»       | «Business»    |
|--------------------------------------------------------------------------------------------------------------------------------------------------------------|------------|---------------|---------------|---------------|
| The priority of the demonstration of all published content a <b>ELEC.RU</b> (information about the company, goods, announcements, news, publications, video) | ×          | *             | **            | ***           |
| Name of the company, logotype,<br>ad