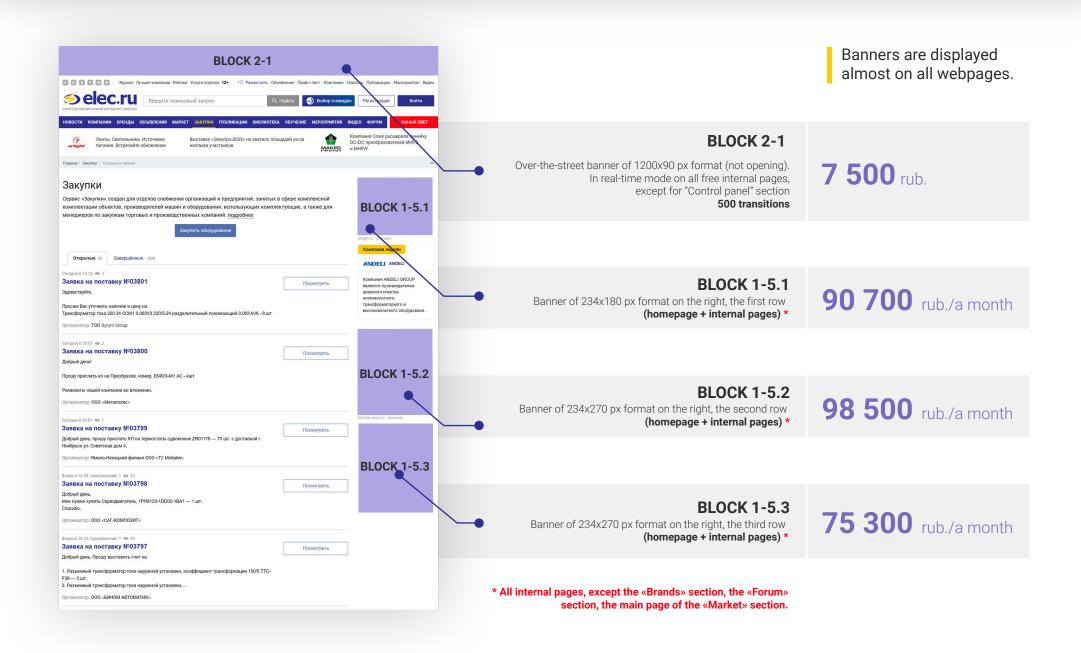

ndex Services: Yandex.Zen and Yandex.News.

More than

1 2 0 0 0

TOTAL AMOUNT OF OUR SUBSCRIBERS
IN SOCIAL NETWORKING SITES

















**ELEC.RU** is widely presented in social networking sites (VKontakte, Telegram, Instagram, Facebook, Twitter, Odnoklassniki), leads



### **SPECIAL PROJECTS**









## Arlight SMART LIGHT | 2020

https://smartlight.elec.ru



### Arlight DALI TRAINING | 2019

https://dali-training.elec.ru



### **M9T3**

**POWER TRANSFORMERS | 2023** 





### **MOBILE VERSION**





visit of ELEC.RU is made from a mobile phone

400 000 a month

202 000 a month

page views

unique visitors

A mobile version is optimized to the maximum for high-speed loading even for EDGE-connections

### MEDIA FORMATS | Homepage





### MEDIA FORMATS | Through distribution





### MEDIA FORMATS | Branding





### **MEDIA FORMATS** | Placement in companies' catalogue



| Variants of placement                                                                                                                                        | «Free»     | «Info»        | «Promo»       | «Business»    |
|--------------------------------------------------------------------------------------------------------------------------------------------------------------|------------|---------------|---------------|---------------|
| The priority of the demonstration of all published content a <b>ELEC.RU</b> (information about the company, goods, announcements, news, publications, video) | ×          | *             | **            | ***           |
| Name of the company, logotype,<br>a