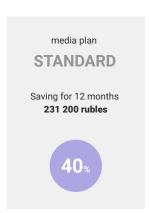

### MEDIA FORMATS | Ready-to-use media plans

Having made use of ready-made solutions which have already proved their efficiency in action you will be able to achieve not only the maximum result from your advertisement but also substantial budget saving.

| Service name                                                                                           | «Basic»                         | «Standard»                      | «Premium»                      |
|--------------------------------------------------------------------------------------------------------|---------------------------------|---------------------------------|--------------------------------|
| VIP announcement at the front page in «Announcements» section                                          | 1 announcement                  | 2 announcements                 | 3 announcements                |
| Banner advertising at <b>ELEC.RU</b> homepage                                                          | 1 month                         | 2 months                        | 3 months                       |
| Branding a specific-purpose column in «Announcements» section                                          | 3 months                        | 6 months                        | 12 months                      |
| News announcement (press-release) in the banner headline of the portal                                 | V                               | $\vee$                          | $\vee$                         |
| Cooperative activity in events and exhibitions                                                         | $\vee$                          | $\vee$                          | $\vee$                         |
| Direct e-mail to <b>ELEC.RU</b> subscribers rom the database                                           | 3 newsletters                   | 6 newsletters                   | 12 newsletters                 |
| Publication of 1/1 advertising module in<br>«Electrotechnical market» magazine<br>(editorial calendar) | V                               | $\vee$                          | V                              |
| Publications of articles and interviews in<br>«Electrotechnical market» magazine                       | ×                               | 2 pages                         | 4 pages                        |
| Preparing materials for<br>«Electrotechnical market» magazine                                          | ×                               | ×                               | V                              |
| Service cost for 12 months, rub.                                                                       | 268 200                         | 593 000                         | 959 000                        |
| DISCOUNT, rub.                                                                                         | 80 460                          | 237 200                         | 479 600                        |
| Service cost for 12 months considering discount, rub.                                                  | <b>187 740</b> (15 645 / month) | <b>355 800</b> (29 650 / month) | <b>479 400</b> (39 950 / month |