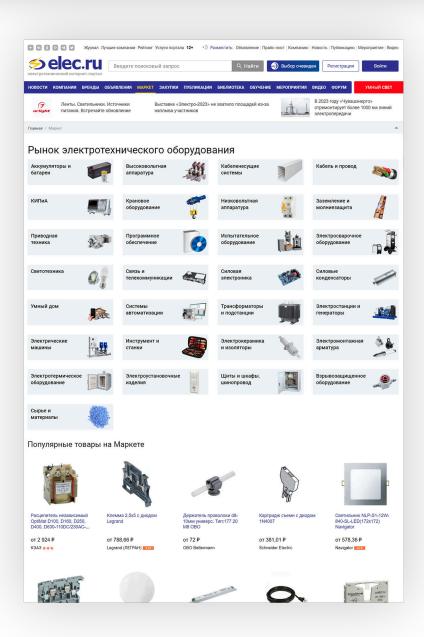

### MEDIA FORMATS | Market

«Market» section is an effective service tool for salesmen allowing placing up-to-date product offerings both in manual format and using electronic formats of uploading price-lists such as xml and yml.

# More than 6000000 PRODUCT OFFERINGS