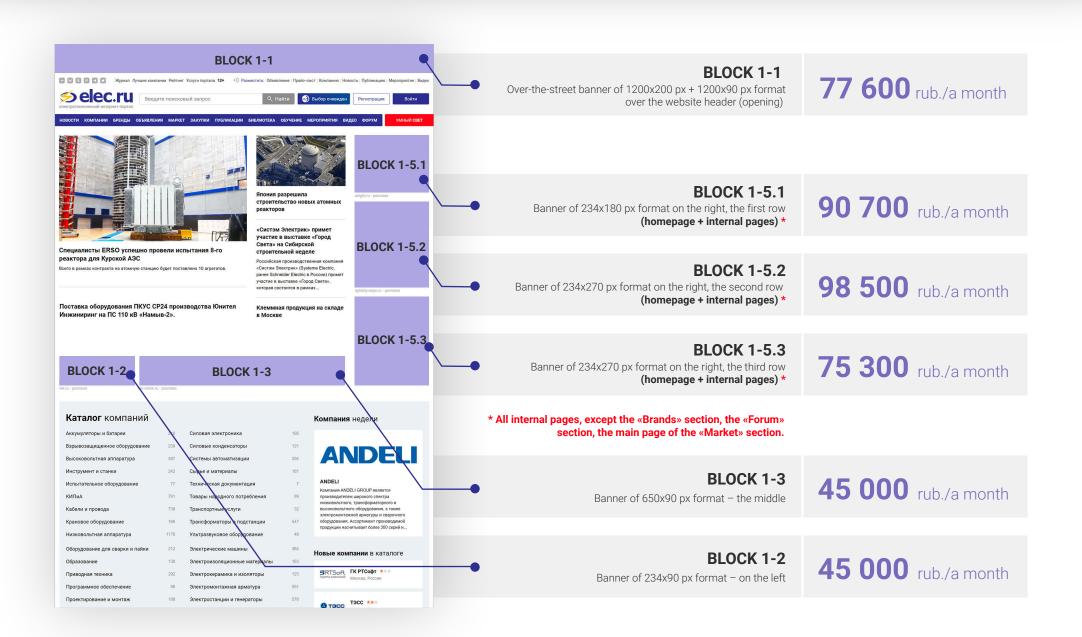

e video hosting service and is a partner of Yandex Services: Yandex.Zen and Yandex.News.

More than

1 2 0 0 0

TOTAL AMOUNT OF OUR SUBSCRIBERS
IN SOCIAL NETWORKING SITES

















**ELEC.RU** is widely presented in social networking sites (VKontakte, Telegram, Instagram, Facebook, Twitter, Odnoklassniki), leads



### **SPECIAL PROJECTS**









## Arlight SMART LIGHT | 2020

https://smartlight.elec.ru



### Arlight DALI TRAINING | 2019

https://dali-training.elec.ru



### **M9T3**

**POWER TRANSFORMERS | 2023** 





### **MOBILE VERSION**





visit of ELEC.RU is made from a mobile phone

400 000 a month

202 000 a month

page views

unique visitors

A mobile version is optimized to the maximum for high-speed loading even for EDGE-connections

### MEDIA FORMATS | Homepage





### MEDIA FORMATS | Through distribution





### MEDIA FORMATS | Branding





### **MEDIA FORMATS** | Placement in companies' catalogue



| Variants of placement                                                                                                                                        | «Free»     | «Info»        | «Promo»       | «Business»    |
|--------------------------------------------------------------------------------------------------------------------------------------------------------------|------------|---------------|---------------|---------------|
| The priority of the demonstration of all published content a <b>ELEC.RU</b> (information about the company, goods, announcements, news, publications, video) | ×          | *             | **            | ***