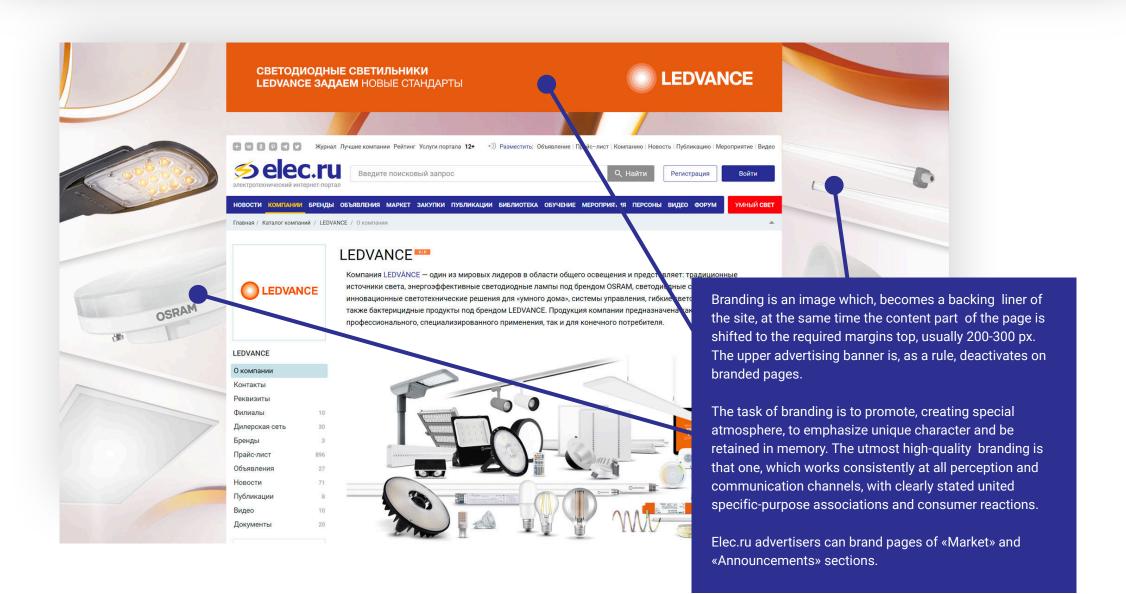

ex.News.

More than

1 2 0 0 0

TOTAL AMOUNT OF OUR SUBSCRIBERS
IN SOCIAL NETWORKING SITES

















**ELEC.RU** is widely presented in social networking sites (VKontakte, Telegram, Instagram, Facebook, Twitter, Odnoklassniki), leads



### **SPECIAL PROJECTS**









## Arlight SMART LIGHT | 2020

https://smartlight.elec.ru



### Arlight DALI TRAINING | 2019

https://dali-training.elec.ru



### **M9T3**

**POWER TRANSFORMERS | 2023** 





### **MOBILE VERSION**





visit of ELEC.RU is made from a mobile phone

400 000 a month

202 000 a month

page views

unique visitors

A mobile version is optimized to the maximum for high-speed loading even for EDGE-connections

### MEDIA FORMATS | Homepage





### MEDIA FORMATS | Through distribution





### MEDIA FORMATS | Branding





### **MEDIA FORMATS** | Placement in companies' catalogue



| Variants of placement                                                                                                                                        | «Free»     | «Info»        | «Promo»       | «Business»    |
|--------------------------------------------------------------------------------------------------------------------------------------------------------------|------------|---------------|---------------|---------------|
| The priority of the demonstration of all published content a <b>ELEC.RU</b> (information about the company, goods, announcements, news, publications, video) | ×          | *             | **            | ***           |
| Name of the company, logotype,<br>address, telephone, fax, e-mail,<br