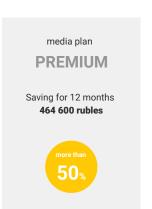

### MEDIA FORMATS | Ready-to-use media plans

Having made use of ready-made solutions which have already proved their efficiency in action you will be able to achieve not only the maximum result from your advertisement but also substantial budget saving.

| Service name                                                                                           | «Basic»                         | «Standard»                      | «Premium»                      |
|--------------------------------------------------------------------------------------------------------|---------------------------------|---------------------------------|--------------------------------|
| VIP announcement at the front page in «Announcements» section                                          | 1 announcement                  | 2 announcements                 | 3 announcements                |
| Banner advertising at <b>ELEC.RU</b> homepage                                                          | 1 month                         | 2 months                        | 3 months                       |
| Branding a specific-purpose column in «Announcements» section                                          | 3 months                        | 6 months                        | 12 months                      |
| News announcement (press-release) in the banner headline of the portal                                 | V                               | $\vee$                          | $\vee$                         |
| Cooperative activity in events and exhibitions                                                         | $\vee$                          | $\vee$                          | $\vee$                         |
| Direct e-mail to <b>ELEC.RU</b> subscribers rom the database                                           | 3 newsletters                   | 6 newsletters                   | 12 newsletters                 |
| Publication of 1/1 advertising module in<br>«Electrotechnical market» magazine<br>(editorial calendar) | V                               | $\vee$                          | V                              |
| Publications of articles and interviews in<br>«Electrotechnical market» magazine                       | ×                               | 2 pages                         | 4 pages                        |
| Preparing materials for<br>«Electrotechnical market» magazine                                          | ×                               | ×                               | V                              |
| Service cost for 12 months, rub.                                                                       | 268 200                         | 593 000                         | 959 000                        |
| DISCOUNT, rub.                                                                                         | 80 460                          | 237 200                         | 479 600                        |
| Service cost for 12 months considering discount, rub.                                                  | <b>187 740</b> (15 645 / month) | <b>355 800</b> (29 650 / month) | <b>479 400</b> (39 950 / month |